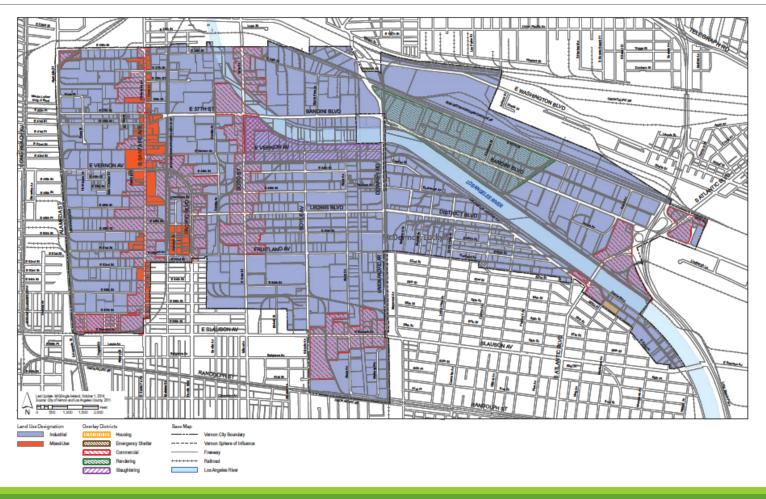

# Creating Additional Flexibility in Clusters

#### Clusters:

- a) Older buildings with character
- b) Adaptive reuse potential
- c) Obsolete for modern, trucking-based industrial uses

Principle #1: Create additional flexibility for development in lots within/nearby clusters

Strategy: Expand permitted uses in clusters

Principle #2: Separate current industrial areas from clusters

Strategy: No changes to industrial areas

Strategy: Design guidelines to protect adjacent industrial operations