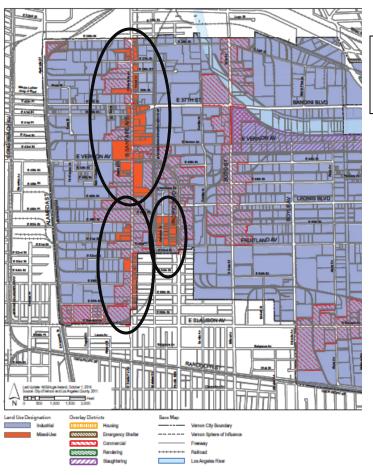

# Creating Additional Flexibility in Clusters

#### Clusters:

- a) Older buildings with character
- b) Adaptive reuse potential
- c) Obsolete for modern, trucking-based industrial uses

Principle #1: Create additional flexibility for development in lots within/nearby clusters

Strategy: Expand permitted uses in clusters

Principle #2: Separate current industrial areas from clusters

Strategy: No changes to industrial areas

Strategy: Design guidelines to protect adjacent industrial operations