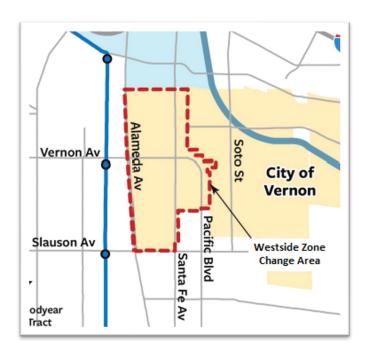

Vernon Westside Zone Change and General Plan Amendment

Draft Program Environmental Impact Report Community Meeting

THURSDAY, APRIL 27, 2023 3:00 PM

# Westside Zone Change and Gen Plan Amendment Goals

- 1. Reinvigorate the City's competitive advantage as a center of production
- 2. Strengthen and provide long-term stability to the City's fiscal position
- 3. Increase the **residential population** in order to increase access to proportionally allocated Federal and State funding, to strengthen the City's governance, and help meet regional housing needs
- 4. Diversify and reorient the Westside's land uses to take advantage of changes in the **economic landscape** of Southern California
- 5. Increase amenities available to local residents and workers