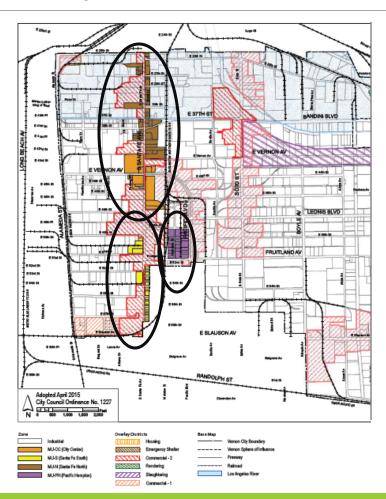

# Creating Additional Flexibility in Clusters

#### Clusters:

- a) Older buildings with character
- b) Adaptive reuse potential
- c) Obsolete for modern, trucking-based industrial uses

Principle #1: Create additional flexibility for development in lots within/nearby clusters